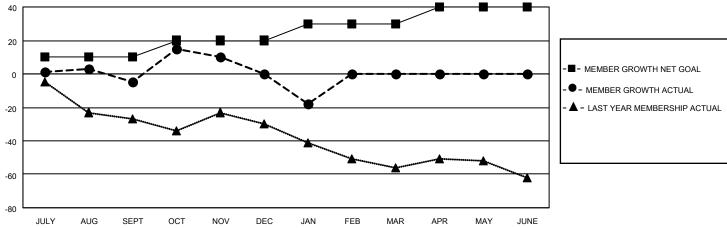

| LOCATION TE           |                                                                      |           |               | rict 12 l             | GRESS REPO               |                           | as of: 1/31/2022                                   |
|-----------------------|----------------------------------------------------------------------|-----------|---------------|-----------------------|--------------------------|---------------------------|----------------------------------------------------|
| Clubs                 |                                                                      |           |               | Members Members       |                          |                           |                                                    |
| RESULTS FOR 2021-2022 |                                                                      |           |               | RESULTS FOR 2021-2022 |                          |                           |                                                    |
| QUARTER               | NEW CLUB GOAL                                                        | NEW CLUBS | DROPPED CLUBS | QUARTER               | MEMBER GROWTH NE<br>GOAL | T MEMBER GROWTH<br>ACTUAL | DROPPED<br>MEMBERS ACTUAI<br>(including transfers) |
| JULY/AUG/SEPT         | 0                                                                    | 0         | 0             | JULY/AUG/SI           | EPT 10                   | 27                        | 26                                                 |
| OCT/NOV/DEC           | 0                                                                    | 0         | 0             | OCT/NOV/DEC 10        |                          | 35                        | 27                                                 |
| JAN/FEB/MAR           | 0                                                                    | 0         | 0             | JAN/FEB/MA            | R 10                     | 4                         | 21                                                 |
| APR/MAY/JUNE          | 1                                                                    | 0         | 0             | APR/MAY/JU            | NE 10                    | 0                         | 0                                                  |
| 0.8                   | GOALS                                                                | AND ACTUA | L NEW CLUBS C | CUMULATIVE            | <del>-</del>             | -■- CURRENT YEAR G        | OALS FOR NEW CLUBS                                 |
| 0.6                   | - ● - CURRENT YEAR ACTUAL NEW CLUBS - ▲ - LAST YEAR ACTUAL NEW CLUBS |           |               |                       |                          |                           |                                                    |
| 0.2                   |                                                                      |           |               |                       |                          |                           |                                                    |